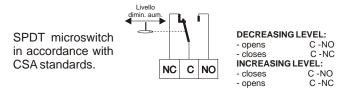

## **ELECTRICAL FEATURES**

| Nominal isulation             | Ui 380V~ |         |        |  |  |  |
|-------------------------------|----------|---------|--------|--|--|--|
| Continuous duty               |          | Ith 10A |        |  |  |  |
| Operating nominal current le: |          |         |        |  |  |  |
|                               |          | 220V    | -250V~ |  |  |  |
| Resistive load                | AC-12    |         | 10A    |  |  |  |
| Inductive load                | AC-15    | -       | -3A    |  |  |  |
| Direct current                | DC-13    | 0,2A    |        |  |  |  |