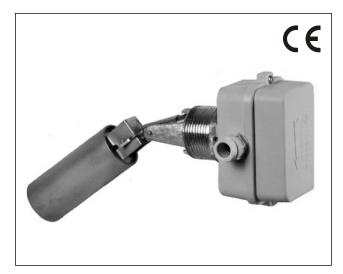

## **FEATURES**

Liquid level device suitable to:

- -control and monitor the fluid level in open and under pressure tanks until 10 bars.
- -signal liquid level for alarms (bells, lamps, etc)

Suitable for liquid with specific weight between 0.9 - 1.1 kg/dm<sup>3</sup>

Enclosure in antishock, thermoplastic material

IP54 protection degree

Body in green brass alloy

Non toxic thermoplastic material float Ø 38x70

Operation by permanent magnects in opposition

1 1/4 BSP male connection; key 36mm

6,3mm faston electrical connection

3/8 BSP cable gland

## **INSTALLATION**

It's reccomended to seal the connection with teflon.

To screw the body in order that seal and position are exactly in vertically towards the indication marked on the cover.