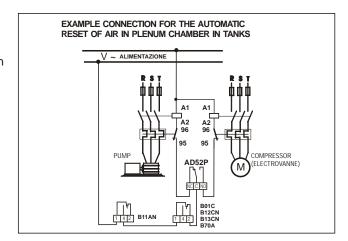

|  |  |  |
|                               |          | 220V    | -250V~ |  |  |  |
| Resistive load                | AC-12    |         | 10A    |  |  |  |
| Inductive load                | AC-15    | -       | -3A    |  |  |  |
| Direct current                | DC-13    | 0,2A    |        |  |  |  |

# SIZE 24 max. MAX. VERTICAL 25 0 38x70 VERTICAL 225

## **INSTALLATION**

It's reccomended to seal the connection with teflon.

To screw the body in order that seal and position are exactly in vertically towards the indication marked on the cover.

## **ACCESSORIES**

- -Stainless steel float Ø 38x90.....EAD01
- -Suitable for liquid until 110°C

## SPECIAL EXECUTIONS (only for qty; pls ask for offer)

- -1" BSP male connection and no toxic
- -thermoplatic float Ø 30x100......AD52PS1



| TYPE  | Level<br>differential<br>mm | Max working<br>pressure<br>bar | Max temperature of the liquid °C | Weight<br>each<br>kg. |
|-------|-----------------------------|--------------------------------|----------------------------------|-----------------------|
| ADE2D | 20 - 55                     | 10                             | 0.4- 400 *                       | 0.6                   |

FOR THE CONTROL OF DRIN KABLE WATER: 85°C MAX SUĞĞEŠTED.

N.B. The liquid level control is preset for a differential of **20 mm**: To obtain the max differential remove the...**1** (see overall dimensions)