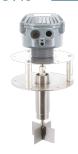

## PFG05AT

Product Line: Rotary

Level indicator suitable for operating in **high temperature** environments. All parts in contact with the measured material are made of stainless steel. Version with G 2" 1/2 male thread for mounting with sleeve or flange with a maximum temperature inside the silos of **200°C**.

#### **ADVANTAGES**

- An EASY TO INSTALL instrument that does not require any calibration, maintenance or specific tool for its installation.
- Thanks to the wide choice of paddles, all of which are interchangeable, it is ADAPTABLE
  to the different densities of the measured materials.
- Extremely VERSATILE, it can be installed on tanks, hoppers, on walls or roofs of silos, in a vertical, horizontal or oblique position.
- **CUSTOMIZABLE** with **paddles**, **extensions**, voltages and different electrical connection options.
- **DURABLE** and **RELIABLE** with aluminium casing, stainless steel shaft on ball bearings and electrical connection via anti-vibration faston terminals.

#### **AVAILABLE VERSIONS**

**PFG05ATFV**Condensation drainage version

PFG05ATFHV Version for max, 400°C

PFG05ATFHV60 Version for max. 600°C