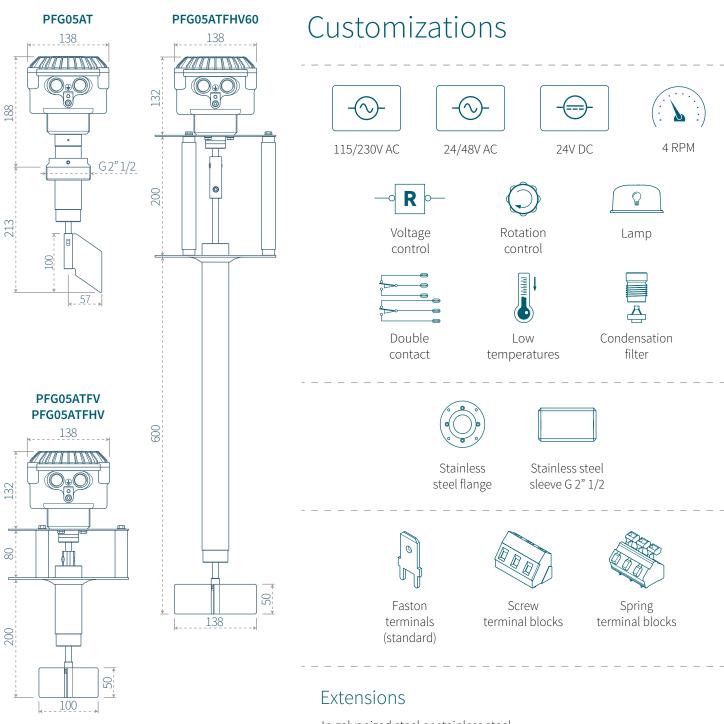

#### **ADVANTAGES**

- An EASY TO INSTALL instrument that does not require any calibration, maintenance or specific tool for its installation.
- Thanks to the wide choice of paddles, all of which are interchangeable, it is ADAPTABLE
  to the different densities of the measured materials.
- Extremely VERSATILE, it can be installed on tanks, hoppers, on walls or roofs of silos, in a vertical, horizontal or oblique position.
- **CUSTOMIZABLE** with **paddles**, **extensions**, voltages and different electrical connection options.
- **DURABLE** and **RELIABLE** with aluminium casing, stainless steel shaft on ball bearings and electrical connection via anti-vibration faston terminals.

  Works with ambient temperatures from -20° to +70°C.
- On request:

**CONDENSATION FILTER:** helps preventing the formation of condensation in the level indicator casing.

**8 PULSES FOR ROTATION CONTROL**: remotely notifying that the level indicator is working correctly.

**VOLTAGE CONTROL:** to check the correct power supply of the level indicator. **DOUBLE CONTACT:** the level indicator will have one additional dry contact.

**4 RPM:** to decrease the intervention time of the level indicator. **LOW TEMPERATURES:** allows the indicator to operate up to -40°C.

#### **AVAILABLE VERSIONS**

**PFG05ATFV**Condensation drainage version

PFG05ATFHV Version for max, 400°C

PFG05ATFHV60 Version for max. 600°C