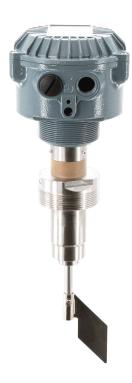

## PFG05AT

Product Line: Rotary

Level indicator suitable for operating in **high temperature** environments. All parts in contact with the measured material are made of stainless steel. Version with G 2" 1/2 male thread for mounting with sleeve or flange with a maximum temperature inside the silos of **200°C**.

#### **ADVANTAGES**

- An EASY TO INSTALL instrument that does not require any calibration, maintenance or specific tool for its installation.
- Thanks to the wide choice of paddles, all of which are interchangeable, it is ADAPTABLE
  to the different densities of the measured materials.
- Extremely VERSATILE, it can be installed on tanks, hoppers, on walls or roofs of silos, in a vertical, horizontal or oblique position.
- **CUSTOMIZABLE** with **paddles**, **extensions**, voltages and different electrical connection options.
- **DURABLE** and **RELIABLE** with aluminium casing, stainless steel shaft on ball bearings and electrical connection via anti-vibration faston terminals.

#### **AVAILABLE VERSIONS**

**PFG05ATFV**Condensation drainage version

PFG05ATFHV Version for max, 400°C

PFG05ATFHV60 Version for max. 600°C