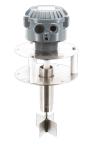

## PFG05AT

Product Line: Rotary

Level indicator suitable for operating in **high temperature** environments. All parts in contact with the measured material are made of stainless steel. Version with G 2" 1/2 male thread for mounting with sleeve or flange with a maximum temperature inside the silos of **200°C**.

#### **ADVANTAGES**

- An EASY TO INSTALL instrument that does not require any calibration, maintenance or specific tool for its installation.
- Thanks to the wide choice of paddles, all of which are interchangeable, it is ADAPTABLE
  to the different densities of the measured materials.
- Extremely VERSATILE, it can be installed on tanks, hoppers, on walls or roofs of silos, in a vertical, horizontal or oblique position.
- **CUSTOMIZABLE** with **paddles**, **extensions**, voltages and different electrical connection options.
- **DURABLE** and **RELIABLE** with aluminium casing, stainless steel shaft on ball bearings and electrical connection via anti-vibration faston terminals.

#### **AVAILABLE VERSIONS**

**PFG05ATFV**Condensation drainage version

PFG05ATFHV Version for max, 400°C

PFG05ATFHV60 Version for max. 600°C